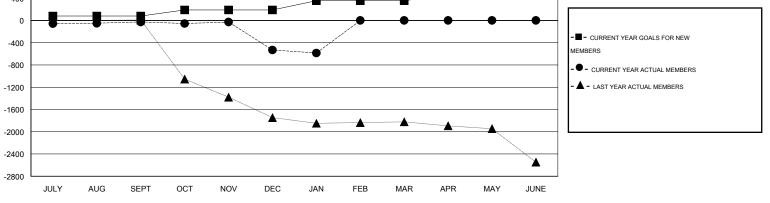

## GMT: VINOD KHANNA

| LOCATION | INDIA |
|----------|-------|
|----------|-------|

| Clubs                 |                  |                     |                            | Members<br>RESULTS FOR 2013-2014 |               |                    |                       |                              |                             |
|-----------------------|------------------|---------------------|----------------------------|----------------------------------|---------------|--------------------|-----------------------|------------------------------|-----------------------------|
| RESULTS FOR 2013-2014 |                  |                     |                            |                                  |               |                    |                       |                              |                             |
| QUARTER               | NEW CLUB<br>GOAL | ACTUAL NEW<br>CLUBS | ACTUAL<br>DROPPED<br>CLUBS | ACTUAL NET<br>GAIN/<br>LOSS      | QUARTER       | NEW MEMBER<br>GOAL | ACTUAL NEW<br>MEMBERS | ACTUAL<br>DROPPED<br>MEMBERS | ACTUAL NET<br>GAIN/<br>LOSS |
| JULY/AUG/SEPT         | 0                | 2                   | 0                          | 2                                | JULY/AUG/SEPT | 80                 | 60                    | 87                           | -27                         |
| OCT/NOV/DEC           | 2                | 1                   | 8                          | -7                               | OCT/NOV/DEC   | 108                | 86                    | 590                          | -504                        |
| JAN/FEB/MAR           | 2                | 0                   | 0                          | 0                                | JAN/FEB/MAR   | 168                | 5                     | 59                           | -54                         |
| APR/MAY/JUNE          | 1                | 0                   | 0                          | 0                                | APR/MAY/JUNE  | 104                | 0                     | 0                            | 0                           |