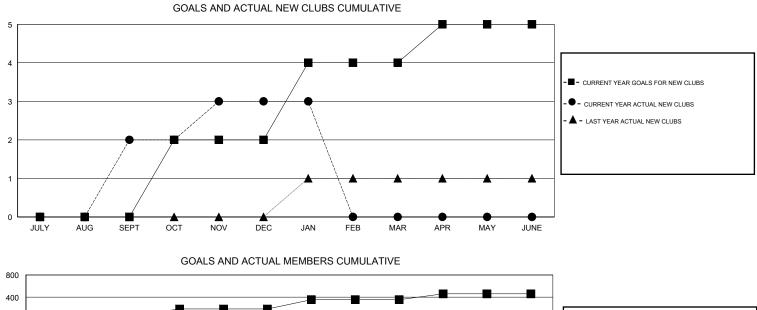

## GMT: VINOD KHANNA

| LOCATION | INDIA |
|----------|-------|
|----------|-------|

| Clubs                 |                  |                     |                            | Members<br>RESULTS FOR 2013-2014 |               |                    |                       |                              |                             |
|-----------------------|------------------|---------------------|----------------------------|----------------------------------|---------------|--------------------|-----------------------|------------------------------|-----------------------------|
| RESULTS FOR 2013-2014 |                  |                     |                            |                                  |               |                    |                       |                              |                             |
| QUARTER               | NEW CLUB<br>GOAL | ACTUAL NEW<br>CLUBS | ACTUAL<br>DROPPED<br>CLUBS | ACTUAL NET<br>GAIN/<br>LOSS      | QUARTER       | NEW MEMBER<br>GOAL | ACTUAL NEW<br>MEMBERS | ACTUAL<br>DROPPED<br>MEMBERS | ACTUAL NET<br>GAIN/<br>LOSS |
| JULY/AUG/SEPT         | 0                | 2                   | 0                          | 2                                | JULY/AUG/SEPT | 80                 | 60                    | 87                           | -27                         |
| OCT/NOV/DEC           | 2                | 1                   | 8                          | -7                               | OCT/NOV/DEC   | 108                | 86                    | 590                          | -504                        |
| JAN/FEB/MAR           | 2                | 0                   | 0                          | 0                                | JAN/FEB/MAR   | 168                | 5                     | 59                           | -54                         |
| APR/MAY/JUNE          | 1                | 0                   | 0                          | 0                                | APR/MAY/JUNE  | 104                | 0                     | 0                            | 0                           |